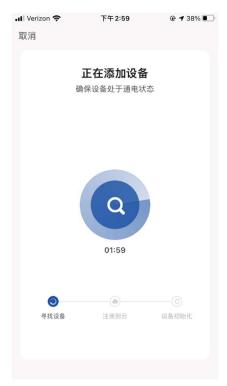

7. Confirm that the LED indicator at the bottom of the device is flashing and check the box. Press "Next".

8. If the network settings are correct, the progress bar will quickly show the completion of the pairing process.

9. If the device cannot be found, please check if the network settings are correct, and to reset the device, long press on the reset hole for 15 seconds by using the Wi-Fi pairing pin. Then, follow steps 5-8 again to pair the device with the network.