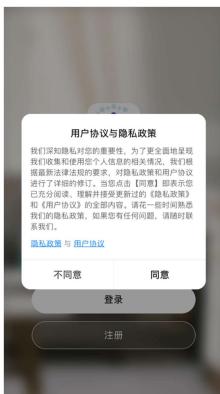

3. Plug in the Inoculight-R15 device onto an outlet. The LED indicator at the bottom will show a faint red light, signaling that the power is on.

4. Open the Inoculight app (registration is required for first time use). Please read and agree to the User Agreement and Privacy Policy, and then enter your account and password to log in.