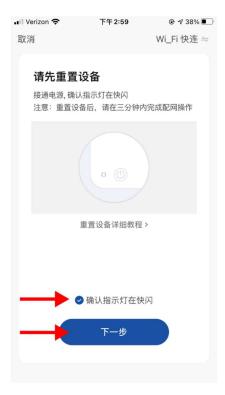

7. Confirm that the LED indicator at the bottom of the device is flashing and check the box. Press "Next".

8. If the network settings are correct, the progress bar will quickly show the completion of the pairing process.