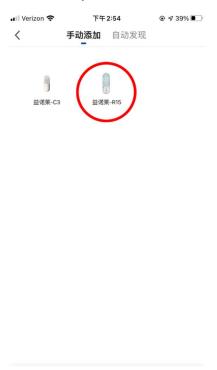

5. Start Wi-Fi pairing: Press the  $\oplus$  icon on the upper right corner to start adding the device. Select "Inoculight-R15" under the "Add Manually" tab.

6. Press ≠ to select a 2.4GHz Wi-Fi Network. Enter the password and press "Next".