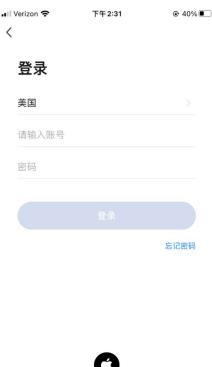

3. Plug in the Inoculight-R15 device onto an outlet. The LED indicator at the bottom will show a faint red light, signaling that the power is on.

4. Open the Inoculight app (registration is required for first time use). Please read and agree to the User Agreement and Privacy Policy, and then enter your account and password to log in.