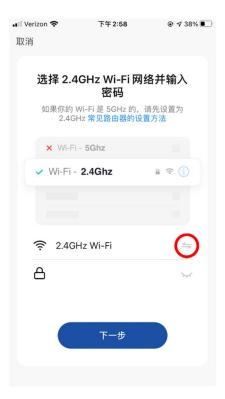

5. Start Wi-Fi pairing: Press the  $\oplus$  icon on the upper right corner to start adding the device. Select "Inoculight-R15" under the "Add Manually" tab.

6. Press ≠ to select a 2.4GHz Wi-Fi Network. Enter the password and press "Next".