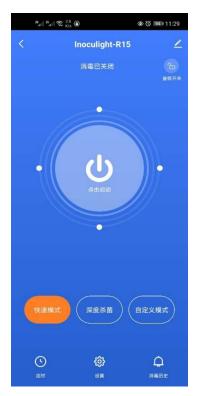

10. After finishing the network pairing, you will enter the following control interface. Now you can choose the mode you want to control your Inoculight-R15 disinfection and purification device. (Fast mode is a 30-minute disinfection session; deep mode is a 60-minute disinfection session; custom mode can set the timer and schedule.)

11. After selecting the disinfection mode, press start and your Inoculight-R15 will begin its disinfection session. Please leave the disinfection space as soon as possible.

P.S.: the control settings allow you to set the safety countdown time. We recommend the setting of 30 seconds to ensure that you have enough time to leave the disinfection range of the Inoculight-R15.

The timer button allows you to set the on time and off time you need to disinfect (because of the powerful disinfection function of the Inoculight-R15, it is recommended that your single disinfection time be controlled within 1 hour; you can set it to turn on and off multiple times according to your own environment to ensure that the disinfection effect is achieved consistently).