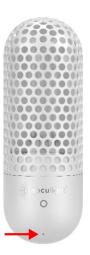

3. Plug in the Inoculight-R15 device onto an outlet. The LED indicator at the bottom will show a faint red light, signaling that the power is on.

4. Open the Inoculight app (registration is required for first time use). Please read and agree to the User Agreement and Privacy Policy, and then enter your account and password to log in.

9. If the device cannot be found, please check if the network settings are correct, and to reset the device, long press on the reset hole for 15 seconds by using the Wi-Fi pairing pin. Then, follow steps 5-8 again to pair the device with the network.