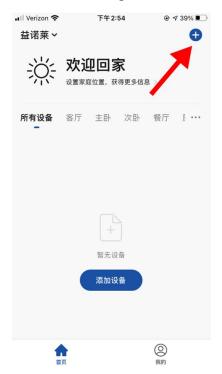

5. Start Wi-Fi pairing: Press the  $\oplus$  icon on the upper right corner to start adding the device. Select "Inoculight-R15" under the "Add Manually" tab.

6. Press ≠ to select a 2.4GHz Wi-Fi Network. Enter the password and press "Next".