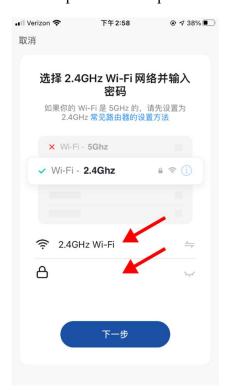

5. Start Wi-Fi pairing: Press the  $\oplus$  icon on the upper right corner to start adding the device. Select "Inoculight-R15" under the "Add Manually" tab.

6. Press ≠ to select a 2.4GHz Wi-Fi Network. Enter the password and press "Next".